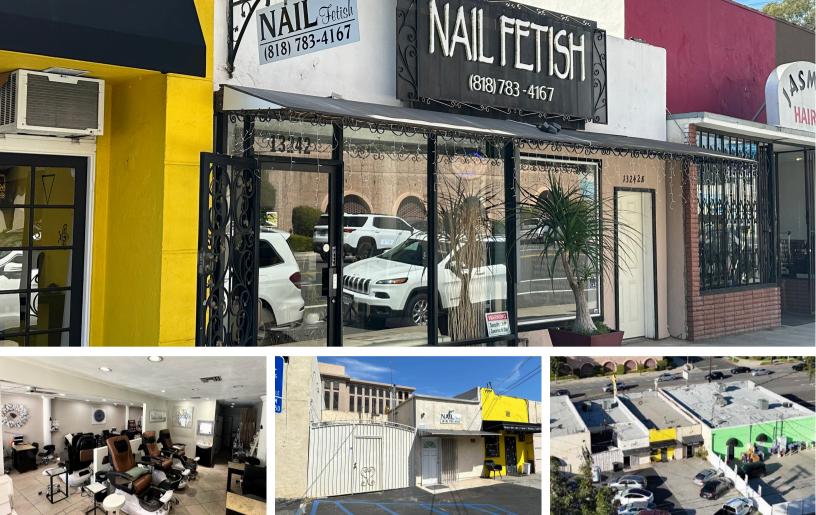

Single-Tenant Retail Opportunity | \$800,000 13242 & 13242 1/2 Riverside Dr. Sherman Oaks, CA 91423

Potential for interest only Seller financing

Significant value-add opportunity with ±76% upside in rental income

Newly installed 200-amp commercial main panel and sub-panel

RAY RODRIGUEZ Founding Partner Multifamily Investment Sal CA License #01402283 T. 866-582-7865 E. ray@lucrumre

MATT FREEDMAN A License #01487954 T. 818-755-5551 E. matt@lucrumre.

into a 2-tenant retail property

Opportunity to subdivide the space

2 Individual electric meters & hot water heaters

rcial Real Estate

The property includes a 5-car parking lot

Potential to be vacated after the close ofescrow