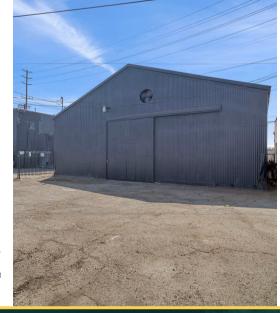

## Vacant Warehouse Light Industrial Flex Space | 2,604+/- BSF

4531 Santa Monica Blvd. East Hollywood, CA 90029

Vacant warehouse | light industrial flex space

Large gated and secured rear yard with up to eight car parking spots with plenty of additional street-metered parking

(2) 15" sliding loading bay doors

Enclosed private office with bathroom

Ideal owner-user application with SBA financing available

Minutes to Silver Lake, Los Feliz, Larchmont & K-Town

RAY RODRIGUEZ Founding Partner Multifamily Investment Sales CA License #01402283 T. 866-582-7865 E. ray@lucrumre.com