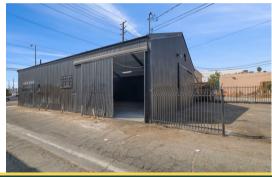

## Vacant Warehouse Light Industrial Flex Space | 2,604+/- BSF

4531 Santa Monica Blvd. East Hollywood, CA 90029

Vacant warehouse | light industrial flex space

Large gated and secured rear yard with up to eight car parking spots with plenty of additional street-metered parking

(2) 15" sliding loading bay doors

Enclosed private office with bathroom

Ideal owner-user application with SBA financing available

Minutes to Silver Lake, Los Feliz, Larchmont & K-Town

RAY RODRIGUEZ Founding Partner Multifamily Investment Sales CA License #01402283 T. 866-582-7865 E. ray@lucrumre.com