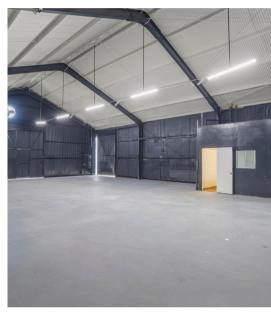

## Vacant Warehouse Light Industrial Flex Space | 2,604+/- BSF

4531 Santa Monica Blvd. East Hollywood, CA 90029

Vacant warehouse | light industrial flex space

Large gated and secured rear yard with up to eight car parking spots with plenty of additional street-metered parking

(2) 15" sliding loading bay doors

Enclosed private office with bathroom

Ideal owner-user application with SBA financing available

Minutes to Silver Lake, Los Feliz, Larchmont & K-Town

RAY RODRIGUEZ Founding Partner Multifamily Investment Sales CA License #01402283 T. 866-582-7865 E. ray@lucrumre.com