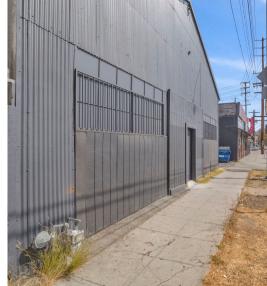

## Vacant Warehouse Light Industrial Flex Space | 2,604+/- BSF

4531 Santa Monica Blvd. East Hollywood, CA 90029

Vacant warehouse | light industrial flex space

Large gated and secured rear yard with up to eight car parking spots with plenty of additional street-metered parking