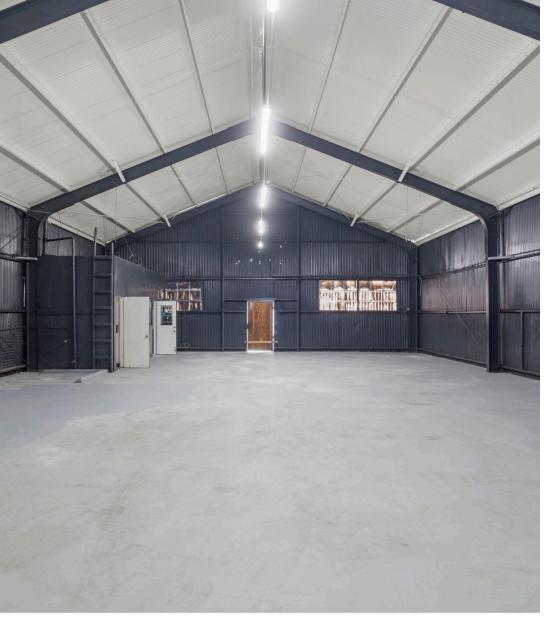

## Vacant Warehouse Light Industrial Flex Space | 2,604+/- BSF

4531 Santa Monica Blvd. East Hollywood, CA 90029

Vacant warehouse | light industrial flex space

Large gated and secured rear yard with up to eight car parking spots with plenty of additional street-metered parking

(2) 15" sliding loading bay doors

Enclosed private office with bathroom

Ideal owner-user application with SBA financing available

Minutes to Silver Lake, Los Feliz, Larchmont & K-Town

RAY RODRIGUEZ Founding Partner Multifamily Investment Sales CA License #01402283 T. 866-582-7865 E. ray@lucrumre.com