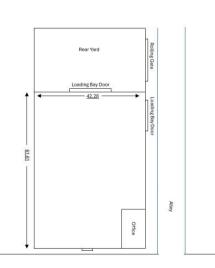

## Vacant Warehouse Light Industrial Flex Space | 2,604+/- BSF

4531 Santa Monica Blvd. East Hollywood, CA 90029

Vacant warehouse | light industrial flex space

Large gated and secured rear yard with up to eight car parking spots with plenty of additional street-metered parking

(2) 15" sliding loading bay doors

Enclosed private office with bathroom

Ideal owner-user application with SBA financing available

Minutes to Silver Lake, Los Feliz, Larchmont & K-Town

RAY RODRIGUEZ Founding Partner Multifamily Investment Sales CA License #01402283 T. 866-582-7865 E. ray@lucrumre.com