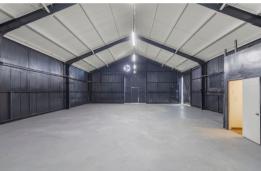

## Vacant Warehouse Light Industrial Flex Space | 2,604+/- BSF

4531 Santa Monica Blvd. East Hollywood, CA 90029

Vacant warehouse | light industrial flex space

Large gated and secured rear yard with up to eight car parking spots with plenty of additional street-metered parking

(2) 15" sliding loading bay doors

Enclosed private office with bathroom

Ideal owner-user application with SBA financing available

Minutes to Silver Lake, Los Feliz, Larchmont & K-Town

RAY RODRIGUEZ Founding Partner Multifamily Investment Sales CA License #01402283 T. 866-582-7865 E. ray@lucrumre.com