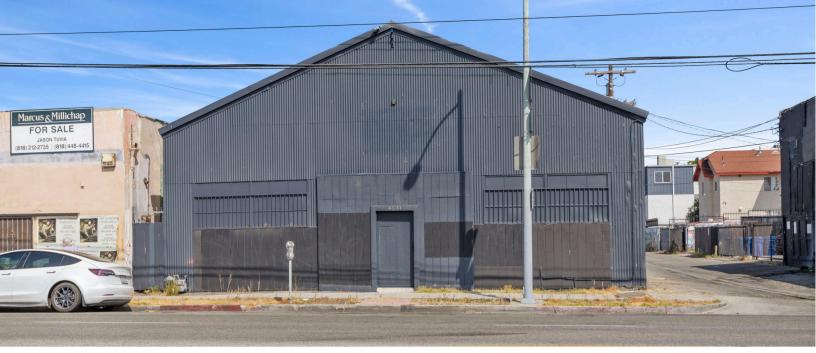

## Vacant Warehouse Light Industrial Flex Space | 2,604+/- BSF

4531 Santa Monica Blvd. East Hollywood, CA 90029

Vacant warehouse | light industrial flex space

Large gated and secured rear yard with up to eight car parking spots with plenty of additional street-metered parking

(2) 15" sliding loading bay doors

Enclosed private office with bathroom

Ideal owner-user application with SBA financing available

Minutes to Silver Lake, Los Feliz, Larchmont & K-Town

RAY RODRIGUEZ Founding Partner Multifamily Investment Sales CA License #01402283 T. 866-582-7865 E. ray@lucrumre.com