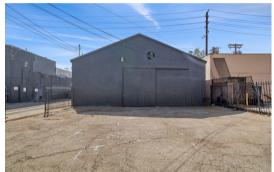

## Vacant Warehouse Light Industrial Flex Space | 2,604+/- BSF

4531 Santa Monica Blvd. East Hollywood, CA 90029

Vacant warehouse | light industrial flex space

Large gated and secured rear yard with up to eight car parking spots with plenty of additional street-metered parking

(2) 15" sliding loading bay doors

Enclosed private office with bathroom

Ideal owner-user application with SBA financing available

Minutes to Silver Lake, Los Feliz, Larchmont & K-Town

RAY RODRIGUEZ Founding Partner Multifamily Investment Sales CA License #01402283 T. 866-582-7865 E. ray@lucrumre.com