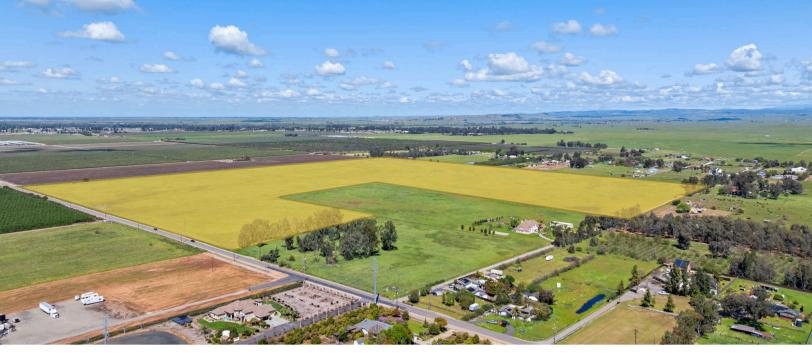

±129 Acre Development Opportunity | \$11,000,000 0 East Copper Ave. Clovis, CA 93619

Adjacent to the Sphere of Influence Planned Development

Priced to sell at only \$85K P/Acre

Located off of East Copper Avenue

All reasonable offers will be considered

Potential future development opportunity

Possible rezoning for low-high density residential use

RAY RODRIGUEZ Founding Partner CA License #01402283 T. 866-582-7865 E. ray@lucrumre.com