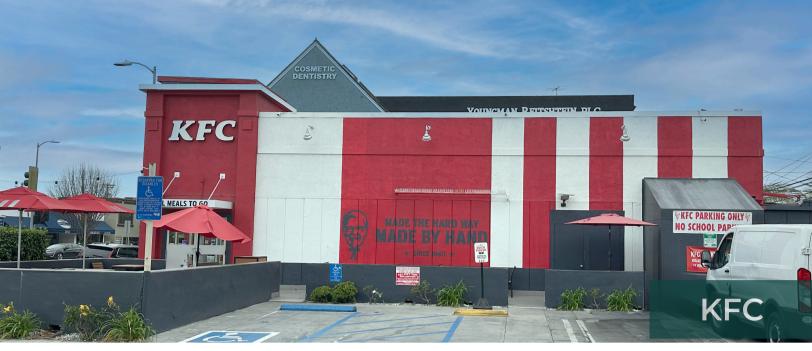

Single-Tenant Absolute NNN | KFC Franchisee | \$1,500,000 10501 W. Pico Blvd. Los Angeles, CA 90064

Franchisee leased Kentucky Fried Chicken

Potential future development opportunities

8 years remaining on a NNN lease - zero landlord responsibilities

Potential opportunity for property tax reassessment

REAL MEALS TO GO

Situated on a signalized corner with over 39,000 VPD

RAY RODRIGUEZ Founding Partner Multifamily Investment Sales CA License #01402283 T. 866-582-7865 E. ray@lucrumre.com